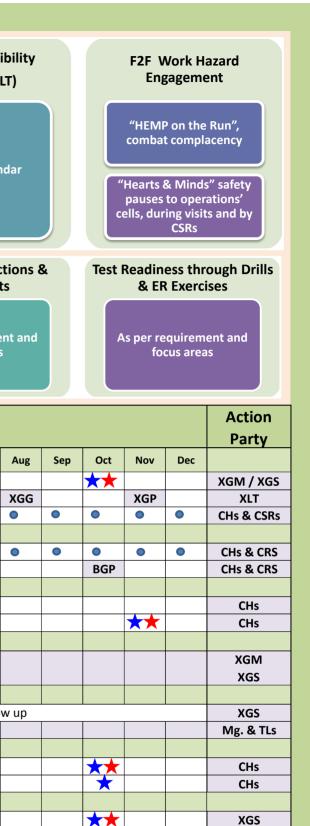

Sustain goal zero through proactive engagements and visible leadership while Leadership Visibility continuously assessing and mitigating against risks and worksite hazards. **Proactive HSE Culture** XLT, & XGMLT) **Goal Zero Focus Areas:** Safety Leadership Effective Interventions **Road Safety** Self Driven Continuous HSE visit Calendar Improvements **Contract HSE Management Exploration HSE Competence** Personalizing HSE **Occupational Health** 2018 HSE Plan Environment L3 Audits, Inspections & Three L2 Audits Walkabouts **Proactive Risk Assessment Evaluate Readiness** Monitoring Verify ocus Areas (Road Safety As per requirement and Occupational health & focus areas Emergency Response) Audits Inspections Exercises **Focus Area** Activity Target Feb Mar May Jun Jul Jan Apr Leadership \*  $\star \star$  $\star \star$ Engage, Review Performance and Share Best Practices Quarterly Reviews XGO XGL Visible Leadership XLT Worksite Visits 0 0 0 Improve Worksite Hazard Awareness Monthly F2F Engagements (CHs, CSRs & HSE advisors) 0 0 • 0 Road Safety Zero IVMS Violations Monitor Monthly Performance & Engage 0 • 0 0 0 0 0 Promote Alternative Commuting Options to Contractor Staff Focus on Seismic Crew BGP **Contract HSE Management** HSE Management Plan Approve Contractor HSE Plans  $\star\star$ \*\* Monitor Compliance to The Plan Quarterly Reviews HSE Competence Sustain competency level of HSE critical positions Maintain 90% compliance at all time **Occupational Health** Follow up Ergonomic Assessment Staff and Contractors Well being Fitness to work (Framingham test, Medical, etc..) Environment Monitor Compliance Monthly and Quarterly Reviews  $\star\star$  $\star \star$ \*  $\star$ Improve Food & Water Consumption Focus on Seismic Crew (Quarterly Review) **Proactive Assessment** ★★ \*\* Near Miss Reporting Improve Reporting (Quarterly Review) \*  $\star$ STOP Card follow up (Contractors) Analyze Trends (Quarterly Review) Assurance & Readiness L2 Audits Road Safety (RS), Occupational Health (OH) & Emergency Response (ER) RS ОН